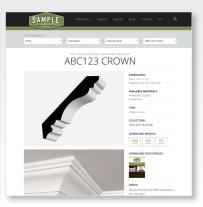

#### 3-D extruded drawing

of every moulding profile Garden State Lumber sells, with the indication of its size and available material.

### **Applied view renderings**

of popular moulding types including casings, bases, crowns, & chair rails, making it far easier for your customers to see what these mouldings really look like when installed.

#### **Downloadable CAD files**

(DWG, DXF, PDF, REVIT) for every moulding, making it easy for architects to spec the mouldings you sell.