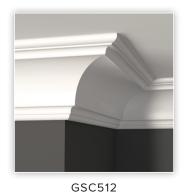

Popular moulding types such as casings, bases, and crowns can be viewed by applied views or by 3D extruded drawings.

### **Applied view renderings**

of popular moulding types including casings, bases, crowns, & chair rails, making it far easier for your customers to see what these mouldings really look like when installed.