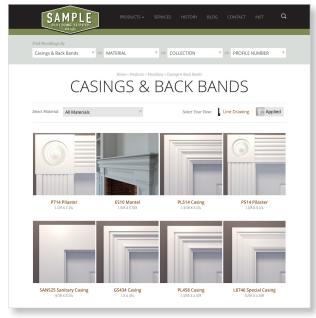

## **Garden State Lumber Products - Online Moulding Catalog Module:**

Showcase an entire moulding collection on your website. This is a fully searchable, massive collection of mouldings all available through Garden State Lumber Products for immediate shipment. All items can be filtered by type, material, collection, and can even be customized to display your on ground stock offering. Profiles are displayed in both applied and 3D extruded drawing views and have CAD file downloads in DXF, DWG, PDF, and REVIT format to satisfy the needs of customers and architects.

Popular moulding types such as casings, bases, and crowns can be viewed by applied views or by 3D extruded drawings.

♥ OR MATERIAL

View mouldings by type, material, collection, and SKU, making it easier than ever for your customers and

staff to find the mouldings

they are looking for.

### **Applied view renderings**

of popular moulding types including casings, bases, crowns, & chair rails, making it far easier for your customers to see what these mouldings really look like when installed.