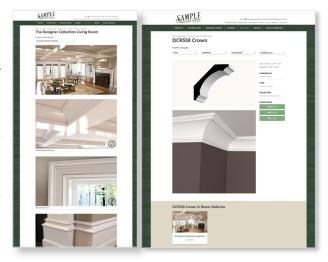

# Full Room Renderings with Detailed Enlargements

To inspire your customers and educate them on how mouldings can transform a room, and to ultimately purchase more mouldings, we can also produce room renderings. You can customize these renderings by selecting your own mouldings or you can use the mouldings we have selected. We have created a library of renderings to make it easy and cost effective to add these to your Inspiration Gallery.

**Here's how it works** – you choose which mouldings and which room you want to showcase in one of the room scenes from our Room Rendering Library. We will then update that room and create a rendering with enlargements showing the details of how these mouldings come together. These renderings get added to the Inspiration Gallery and have links to the mouldings that are used in the room for more details.