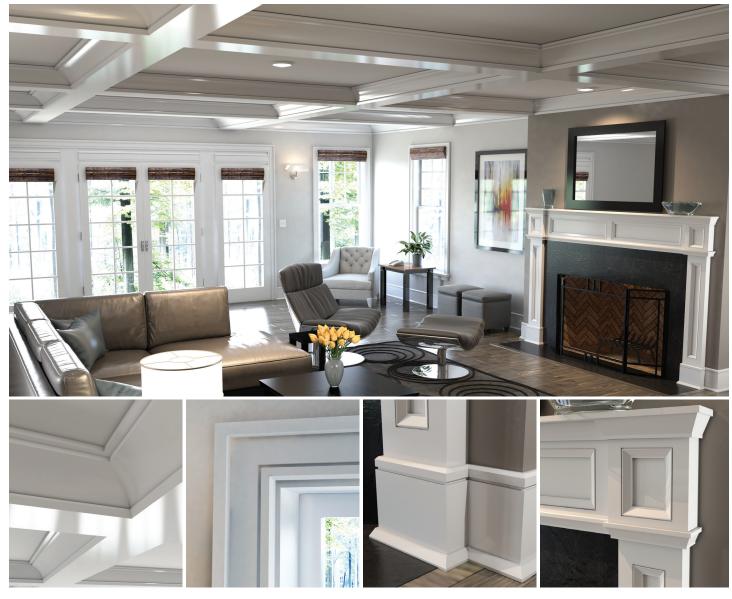

### FULL ROOM RENDERINGS WITH DETAILED ENLARGEMENTS

#### \* contact us for pricing

Showing a full room with all the mouldings working together to establish a look is the best way to inspire your customers and educate them on how mouldings can transform a space, making mouldings more valuable to them. Our library of renderings make it easy for you inspire your customers. Please ask us for our room rendering library document to see the full selection of inspirational rooms.

**Here's how it works** – you choose which mouldings and which room you want to showcase in one of the room scenes from our Room Rendering Library. We will then update that room and create a rendering with enlargements showing the details of how these mouldings come together. These renderings get added to the Inspiration Gallery and have links to the mouldings that are used in the room for more details.