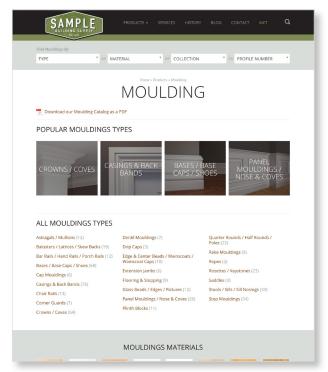

## **Garden State Lumber Products - Online Moulding Catalog Module:**

Showcase an entire moulding collection on your website. This is a fully searchable, massive collection of mouldings all available through Garden State Lumber Products for immediate shipment. All items can be filtered by type, material, collection, and can even be customized to display your on ground stock offering. Profiles are displayed in both applied and 3D extruded drawing views and have CAD file downloads in DXF, DWG, PDF, and REVIT format to satisfy the needs of customers and architects.

♥ OR MATERIAL

View mouldings by type, material, collection, and SKU, making it easier than ever for your customers and

staff to find the mouldings

they are looking for.

Popular moulding types such as casings, bases, and crowns can be viewed by applied views or by 3D extruded drawings.