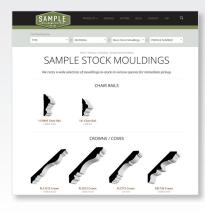

## **Garden State Lumber Products - Online Moulding Catalog Module:**

Showcase an entire moulding collection on your website. This is a fully searchable, massive collection of mouldings all available through Garden State Lumber Products for immediate shipment. All items can be filtered by type, material, collection, and can even be customized to display your on ground stock offering. Profiles are displayed in both applied and 3D extruded drawing views and have CAD file downloads in DXF, DWG, PDF, and REVIT format to satisfy the needs of customers and architects.

Popular moulding types such as casings, bases, and crowns can be viewed by applied views or by 3D extruded drawings.

♥ OR MATERIAL

View mouldings by type, material, collection, and SKU, making it easier than ever for your customers and

staff to find the mouldings

they are looking for.