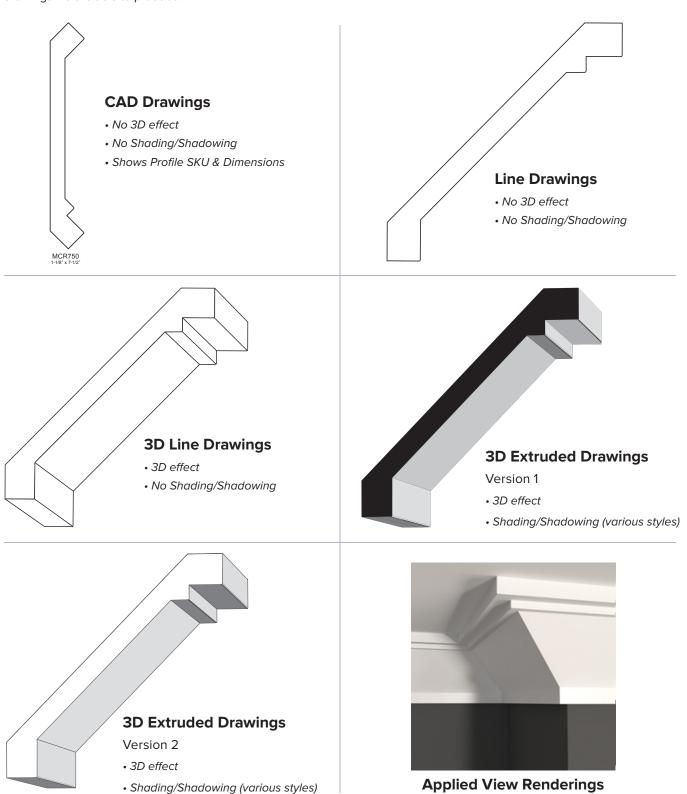

### **MOULDING PROFILE STYLES**

Yellow House Design specializes in creating moulding drawings, renderings, and CAD files. Below are the various types of drawings we are able to produce.

### 3-D Extruded Drawing

### **Applied view renderings**

of popular moulding types including casings, bases, crowns, & chair rails, making it far easier for your customers to see what these mouldings really look like when installed.