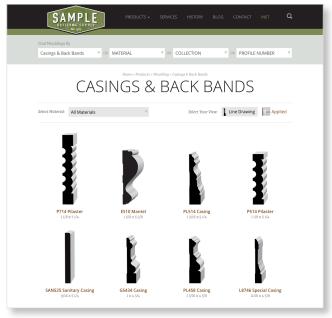

Popular moulding types such as casings, bases, and crowns can be viewed by applied views or by 3D extruded drawings.

#### 3-D extruded drawing

of every moulding profile Garden State Lumber sells, with the indication of its size and available material.

### 3-D Extruded Drawing