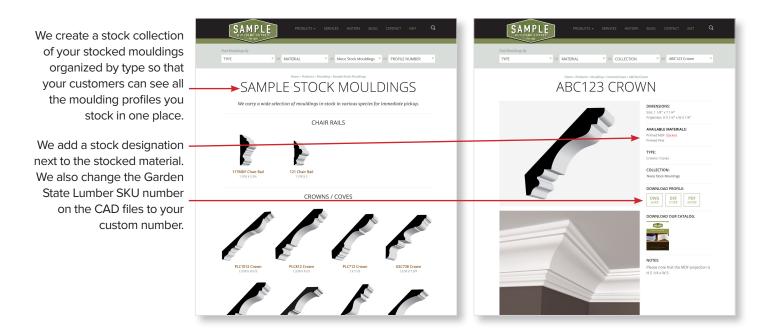

#### **CUSTOMIZATION OPTION: CUSTOMIZE SKU NUMBERS**

Some of our clients want to use their own SKU numbers instead of Garden State's SKU numbers. We discourage this practice as it complicates the ordering process from Garden State Lumber for your staff. It's also confusing for your customers, particularly if you use Garden State's printed moulding catalog to promote the full range of mouldings you have available to your customers. However, if it's necessary, we can change the SKU numbers at an additional fee. You will need to do more work to make that happen – you will need to fill out an Excel file that we will supply you indicating what we need to change Garden State Lumber's SKU numbers to. If these are stocked profiles, we will designate them as stocked in our system, which creates a collection. People coming to your website can click your *in-stock collection* and see all the profiles you stock on one page organized by type (e.g. Crowns, Casings, etc.). You will need to tell us which profiles are stocked in which materials.

Change Garden State Lumber SKU numbers to your SKU numbers, create the in-stock collection, add stock designation to stocked material, change SKU number on CAD files.

\* contact us for pricing

#### **Custom SKU Numbers**

We can change Garden State Lumber SKU numbers to your own custom SKU numbers and add stock designation.