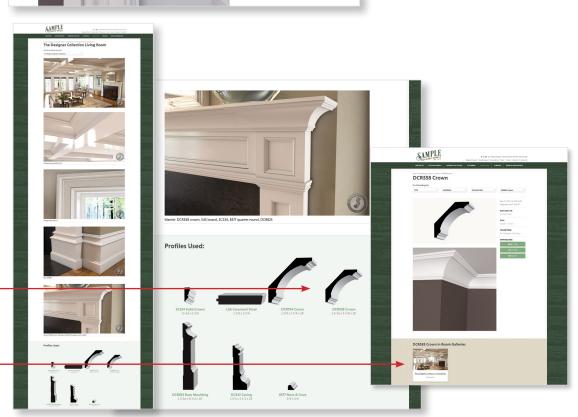

## **The Inspiration Gallery**

will clearly show your customers how mouldings can transform a room. Updated on a weekly basis, the inspiration gallery includes static images as well as a 360-degree tour of each room, allowing users to click, zoom, tilt and explore all the mouldings firsthand.

The moulding profiles used in a room are designated and linked to each moulding's detail page. Our system automatically adds a link to any galleries that use this moulding on the detail page.

# Full Room Renderings with Detailed Enlargements

To inspire your customers and educate them on how mouldings can transform a room, and to ultimately purchase more mouldings, we can also produce room renderings. You can customize these renderings by selecting your own mouldings or you can use the mouldings we have selected. We have created a library of renderings to make it easy and cost effective to add these to your Inspiration Gallery.

### FULL ROOM RENDERINGS WITH DETAILED ENLARGEMENTS

**Here's how it works** – you choose which mouldings and which room you want to showcase in one of the room scenes from our Room Rendering Library. We will then update that room and create a rendering with enlargements showing the details of how these mouldings come together. These renderings get added to the Inspiration Gallery and have links to the mouldings that are used in the room for more details.