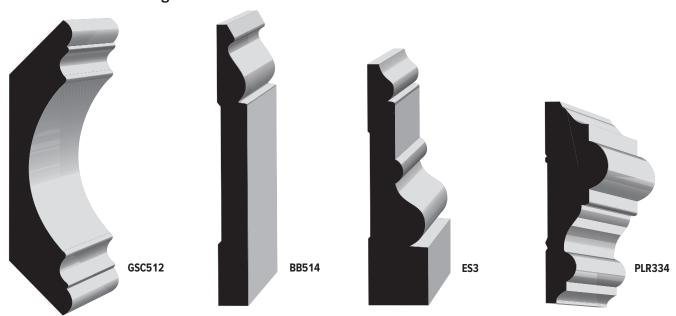

### 3-D Drawings, Renderings, CAD Files

Many of our clients have custom millwork shops with their own knives or purchase a small percentage of their mouldings from other vendors. We can create the 3D extruded drawings, applied view renderings, and create the CAD files for these profiles and add them to the online catalog.

### 3-D Extruded Drawing

### **MOULDING PROFILE STYLES**

Yellow House Design specializes in creating moulding drawings, renderings, and CAD files. Below are the various types of drawings we are able to produce.