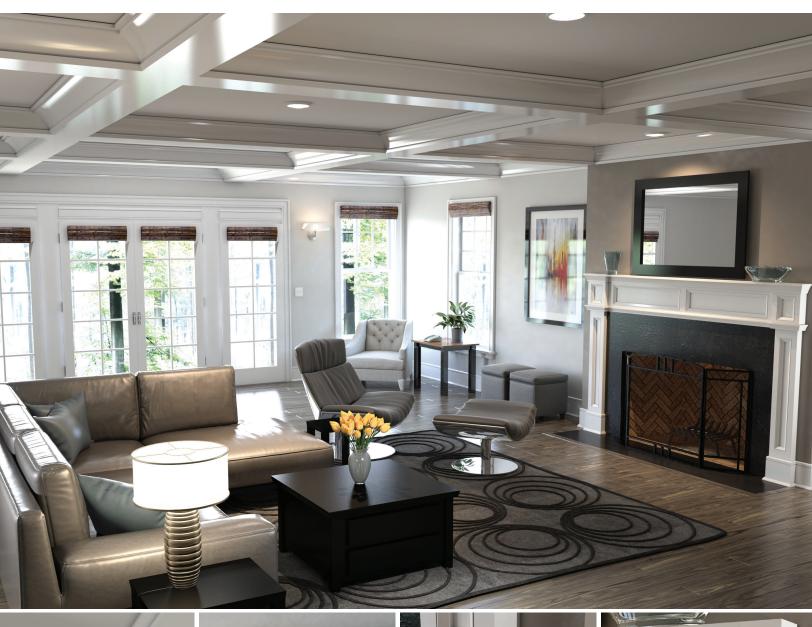

## **The Inspiration Gallery**

will clearly show your customers how mouldings can transform a room. Updated on a weekly basis, the inspiration gallery includes static images as well as a 360-degree tour of each room, allowing users to click, zoom, tilt and explore all the mouldings firsthand.

# Full Room Renderings with Detailed Enlargements

To inspire your customers and educate them on how mouldings can transform a room, and to ultimately purchase more mouldings, we can also produce room renderings. You can customize these renderings by selecting your own mouldings or you can use the mouldings we have selected. We have created a library of renderings to make it easy and cost effective to add these to your Inspiration Gallery.

#### \* contact us for pricing

Showing a full room with all the mouldings working together to establish a look is the best way to inspire your customers and educate them on how mouldings can transform a space, making mouldings more valuable to them. Our library of renderings make it easy for you inspire your customers. Please ask us for our room rendering library document to see the full selection of inspirational rooms.

**Here's how it works** – you choose which mouldings and which room you want to showcase in one of the room scenes from our Room Rendering Library. We will then update that room and create a rendering with enlargements showing the details of how these mouldings come together. These renderings get added to the Inspiration Gallery and have links to the mouldings that are used in the room for more details.